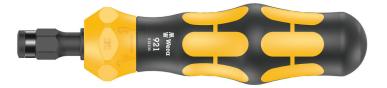

#### Kraftform Kompakt 900 impact screwdriver

**EAN:** 4013288221698 **Size:** 205x70x40 mm

 Part number:
 05018100001
 Weight:
 378 g

 Article number:
 921
 Country of origin:
 CZ

Customs tariff 84661038

The impact screwdriver 921 combines the advantages of manual impact wrenches, compact tools and screwdrivers with pound-thru blade. The impact wrench function offers a loosening moment of up to 25 Nm. The robust bit holder allows the mounting of different specialised bits for various screw profiles. The pound-thru blade ensures complete power transmission (zero loss). The impact wrench function and screwdriver function can be switched as required.

#### **Combination tool**

The 921 impact screwdriver combines the advantages of manual impact wrenches, compact tools and screwdrivers with pound-thru blade.

The 921 impact screwdriver combines the advantages of interchangeable blade sets, chiseldrivers and manual impact wrenches.