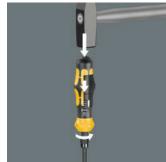

## Impact wrench function can be switched on and off

The manual impact wrench function can be switched on if required to loosen even stubborn screw connections.

#### Loosening moment

With the impact wrench function switched on, the hammer blow impulse is converted into a rotary movement with a loosening moment of up to 25 Nm. Power transmission without loss via a pound-thru blade.