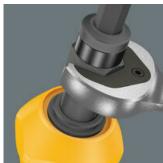

# Higher power transmission when the impact wrench function is deactivated

When the impact wrench function is deactivated, the wrench aid can be operated with a size 13 spanner for greater power transmission.