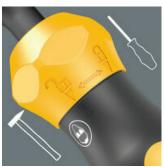

## Impact wrench function can be switched on and off

The manual impact wrench function can be switched on if required to loosen even stubborn screw connections.

#### Loosening moment

With the impact wrench function switched on, the hammer blow impulse is converted into a rotary movement with a loosening moment of up to 25 Nm. Power transmission without loss via a pound-thru blade.