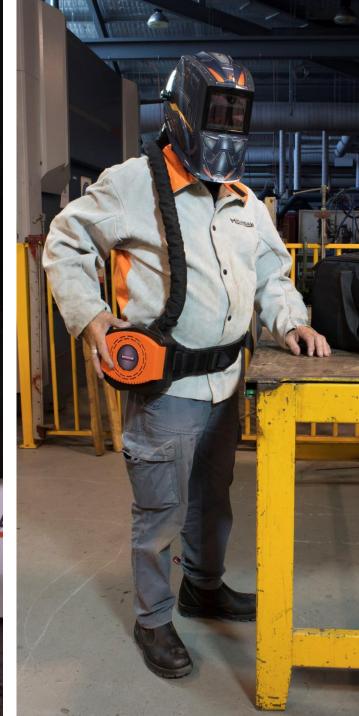

# MPAPR200 Powered Air Purifying Respirator with Auto Darkening Welding Helmet

..116237

- Provides a continuous flow of filtered air to the user for up to 8 hrs.
- Powered by a 7.4V 5200mAh
   Li-Ion battery pack, long run
   times and weighs just 1.3kg
   (Respirator & Battery pack).

#### MPAPR200 Kit Contents

Air Pump Unit

Li-Ion Battery Pack

Battery Charger

Waist Belt

Hose

Flowmeter

Filter

Pre-Filter

Face Seal

• Welding Helmet with Auto Darkening Lens

· Carry Bag