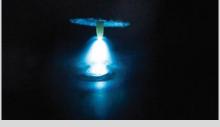

..122581 Active Carbon Pre-Filter (Odour)

..118074 5200mAh Li-Ion Battery Pack

The true vison lens featured on the MPAPR200 improves visibility and reduces eye strain by minimising the traditional lime green colouring in the viewing screen.

**PAPR TRUE VISION LENS** 

STANDARD LENS