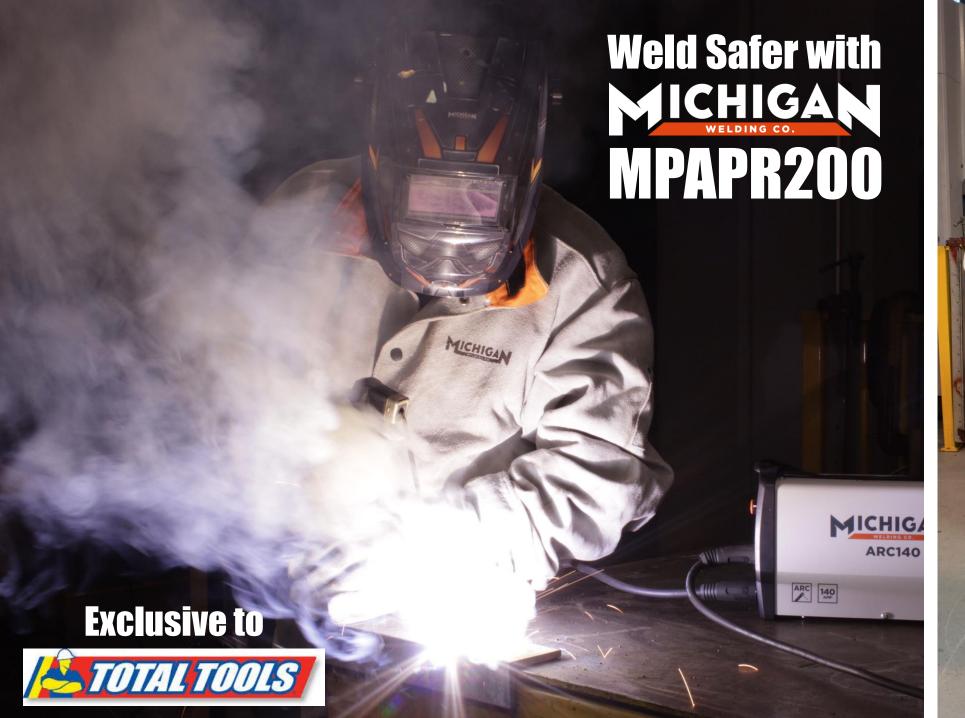

# MPAPR200 Powered Air Purifying Respirator with Auto Darkening Welding Helmet

..116237

- Provides a continuous flow of filtered air to the user for up to 8 hrs.
- Powered by a 7.4V 5200mAh
   Li-Ion battery pack, long run
   times and weighs just 1.3kg
   (Respirator & Battery pack).

..116237 **MPAPR200** 