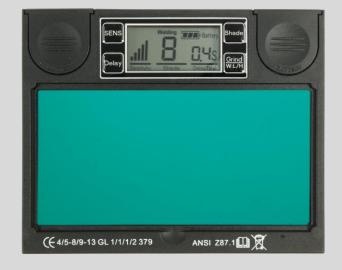

#### MPAPR200 **Tech Spec** 100x50mm Viewing Area Adjustable Shade 4/5-13 + GRIND MODE 4 **Arc Sensors** 1/1/1/2 **Optical Class** AS/NZS 1337.1 **Helmet Approvals** Lens (ADF) Approvals AS/NZS 1338.1 Adjustable Sensitivity Dark to Light Delay Adjustable **Magnification Lenses Available**

## Digital display and controls