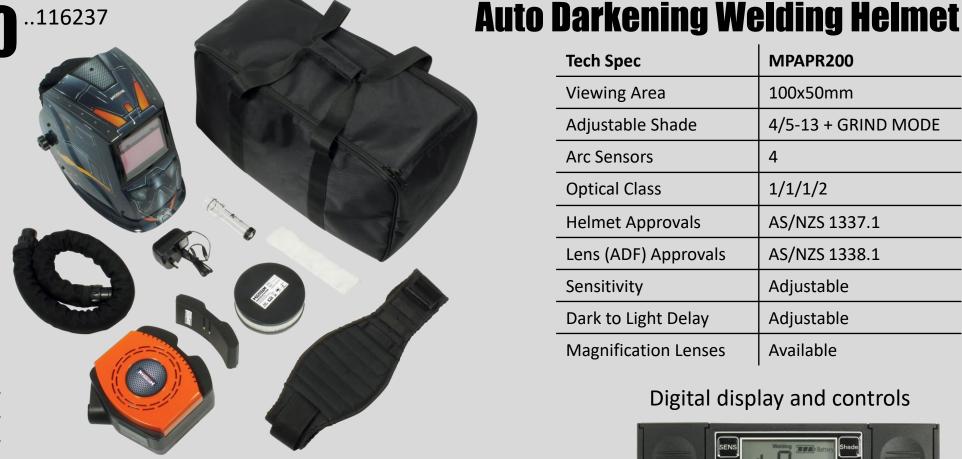

# MPAPR200 Powered Air Purifying Respirator with Auto Darkening Welding Helmet

..116237

- Provides a continuous flow of filtered air to the user for up to 8 hrs.
- Powered by a 7.4V 5200mAh
   Li-Ion battery pack, long run
   times and weighs just 1.3kg
   (Respirator & Battery pack).

- Carbon & Stainless Steel
- Areas with limited ventilation
- Coated and painted materials
- Flux cored welding wire

| Tech Spec                                   | MPAPR200                                                          |
|---------------------------------------------|-------------------------------------------------------------------|
| Airflow                                     | 170-240 L/Min<br>8 flow settings                                  |
| Particle Filter Classification              | P2                                                                |
| Respirator Weight (Battery + Filter + Belt) | 1300g                                                             |
| Battery                                     | Li-Ion 5200mAh, 7.4V<br>Lowest Flow >8hrs,<br>Highest Flow >7hrs. |
| Noise                                       | 66dB                                                              |
| Low Air Flow Alarm                          | Audio + Visual + Vibration                                        |

#### MPAPR200 Kit Contents

Air Pump Unit

Li-Ion Battery Pack

Battery Charger

Waist Belt

Hose

Flowmeter

Filter

Pre-Filter

Face Seal

• Welding Helmet with Auto Darkening Lens

· Carry Bag