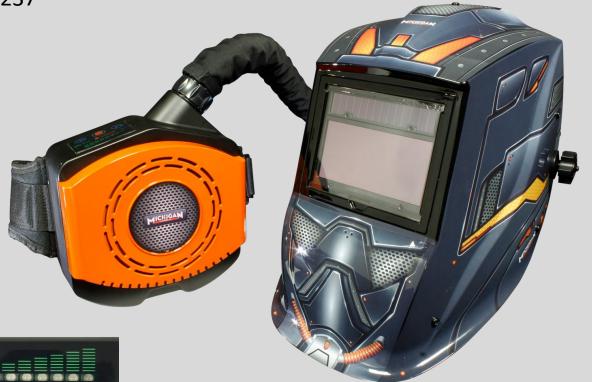

#### MPAPR200 Kit Contents

Air Pump Unit

Li-Ion Battery Pack

Battery Charger

Waist Belt

Hose

Flowmeter

Filter

Pre-Filter

Face Seal

• Welding Helmet with Auto Darkening Lens

· Carry Bag

## Digital display and controls